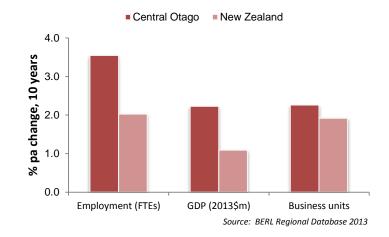

The table shows that the Central Otago economy performed more strongly than the regional economy between 2003 and 2013 in terms of all seven of the indicators shown. GDP and employment growth in the district were especially strong. The Queenstown Lakes and Waitaki economies each out-performed the regional economy in terms of five of the indicators.

Between 2003 and 2013, Central Otago's economy performed better than the national economy in terms of all seven indicators. The Queenstown Lakes economy performed better than the national economy in terms four of the indicators. The Clutha and Waitaki economies both performed more strongly than the national economy in terms of just two of the indicators, while Dunedin's economy lagged in terms of all seven indicators.