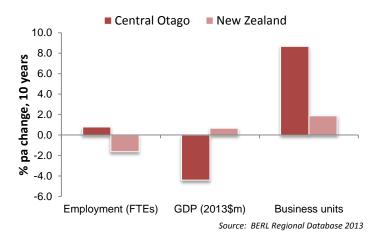

### Summary Table 4 Key performance indicators by District, 2013

Source: BERL Regional Database, 2013

The table highlights the contrasting fortunes of the five districts. Central Otago's economy performed better than the region's economy in terms of all seven of the indicators shown, while Queenstown Lakes' economy performed better in terms of all but labour productivity growth. Clutha's economy also had a relatively good year in terms of GDP growth, GDP growth per capita, employment growth and business size growth. At the other end of the scale, Waitaki's economy had a difficult year primarily due to a fall in employment and GDP in food product and textile leather clothing and footwear manufacturing. Dunedin's economy performed below the rest of the region in all but two indicators: GDP per capita and labour productivity growth.

Central Otago's economy also performed strongly compared to the national economy in terms of all of the indicators, while Waitaki's performed below the national average in all but one of the indicators.