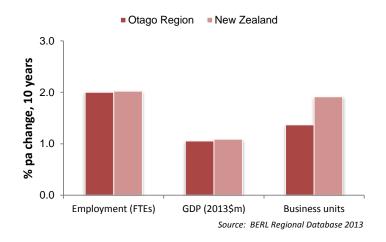

### **Otago Region**

Summary Figure 3 compares the GDP growth rates in Otago and New Zealand as a whole between 2003 and 2013. It shows that the Otago economy was growing much faster than the national economy in 2003 and 2004, but that the region's economy has grown more slowly than New Zealand's in all but two years since then.

Summary Figure 3 Otago Region and New Zealand GDP growth trend, 2003 - 2013

Summary Table 5 presents a broader view of Otago's longer-term economic performance, relative to New Zealand's. It shows that Otago's population, employment and labour productivity grew slightly slower than New Zealand's between 2003 and 2013. It also shows that the number of business units in the region grew more quickly than nationally. However, GDP and GDP per capita growth in the region were both comparatively slow.