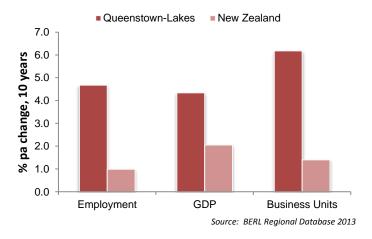

The table shows that the Central Otago economy performed more strongly than the regional economy between 2003 and 2013 in terms of all seven of the indicators shown. GDP and employment growth in the district were especially strong. The Queenstown Lakes and Waitaki economies each out-performed the regional economy in terms of five of the indicators.