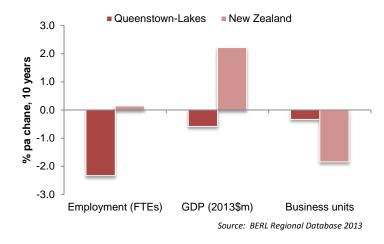

The table shows that the Central Otago economy performed more strongly than the regional economy between 2003 and 2013 in terms of all seven of the indicators shown. GDP and employment growth in the district were especially strong. The Queenstown Lakes and Waitaki economies each out-performed the regional economy in terms of five of the indicators.

By contrast, the Clutha economy performed less strongly than the regional economy in terms of four of the seven indicators, and Dunedin's economy was weaker than the regional economy in terms of all seven indicators. Dunedin's GDP growth rate was slightly less than half the region's between 2003 and 2013, while its employment growth rate was only one-third of the regional growth rate.