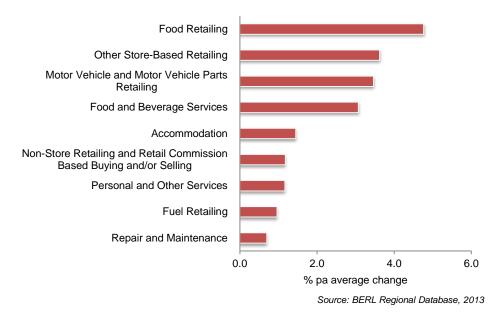

was the largest in the region's manufacturing sector, with GDP of \$565 million in 2013. This industry accounted for almost half of the sector's total GDP.

#### Retail Trade and Services sector

The Retail trade and services sector has over 4,200 business units, providing 21,000 FTE jobs employment for close to 25,000 people, and adding \$1.1 billion to regional GDP in 2013.

Relative to other sectors, the Retail trade and services sector is more affected by the local economy and consumer confidence levels, as well as the volatility of the flow of visitors to the region.

Figure 2.18 summarises the movements in GDP in the sector in Otago during the past decade. The ten year growth rates in GDP were positive for all industries within the sector, but GDP grew fastest in Food retailing.





#### Construction sector

The Construction sector contributed \$580 million to the Otago region's GDP in 2013. As Figure 2.19 shows, the sector's GDP peaked in 2008, before falling steadily until 2012. GDP in the sector picked up in 2013, although employment in the sector was still trending downwards (see Figure 2.11).

Taking the period 2003- 2013 as a whole, the sector's GDP grew by 2.1 percent per annum. Within this, GDP in the Construction services industry grew by 2.7 percent per annum, GDP in the Building construction industry grew by 2.2 percent per annum and GDP in the Heavy and civil engineering construction industry grew by 1.0 percent per annum.



Figure 2.19 GDP in the Construction sector, Otago Region, 2003-2013

### Primary sector

The Primary sector accounts for almost 12