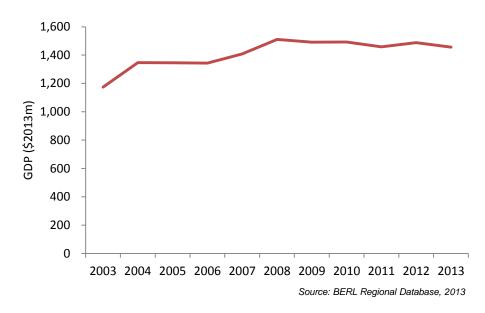

### **Otago Region**

Summary Figure 3 compares the GDP growth rates in Otago and New Zealand as a whole between 2003 and 2013. It shows that the Otago economy was growing much faster than the national economy in 2003 and 2004, but that the region's economy has grown more slowly than New Zealand's in all but two years since then.