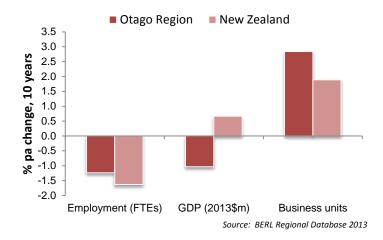

### Summary Table 4 Key performance indicators by District, 2013

Source: BERL Regional Database, 2013

The table highlights the contrasting fortunes of the five districts. Central Otago's economy performed better than the region's economy in terms of all seven of the indicators shown, while Queenstown Lakes' economy performed better in terms of all but labour productivity growth. Clutha's economy also had a relatively good year in terms of GDP growth, GDP growth per capita, employment growth and business size growth. At the other end of the scale, Waitaki's economy had a difficult year primarily due to a fall in employment and GDP in food product and textile leather clothing and footwear manufacturing. Dunedin's economy performed below the rest of the region in all but two indicators: GDP per capita and labour productivity growth.

By contrast, the Clutha economy performed less strongly than the regional economy in terms of four of the seven indicators, and Dunedin's economy was weaker than the regional economy in terms of all seven indicators. Dunedin's GDP growth rate was slightly less than half the region's between 2003 and 2013, while its employment growth rate was only one-third of the regional growth rate.

### Summary Table 6 Key performance indicators by district, 2003 - 2013

Source: BERL Regional Database, 2013

On the face of it, the difference between Dunedin's 0.4 percent per annum employment growth rate and the region's 1.2 percent per annum may not seem large, but compounded over a decade the effect is considerable. Between 2003 and 2013, the region's employment grew by 13 percent. Between 2003 and 2013, Dunedin's employment grew by just 4 percent.