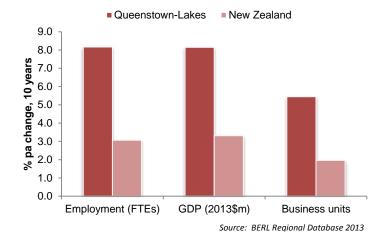

The table shows that the Central Otago economy performed more strongly than the regional economy between 2003 and 2013 in terms of all seven of the indicators shown. GDP and employment growth in the district were especially strong. The Queenstown Lakes and Waitaki economies each out-performed the regional economy in terms of five of the indicators.