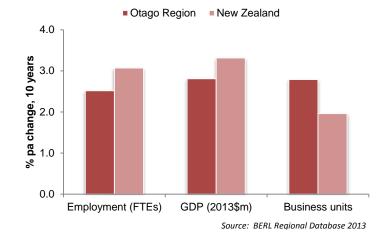

The table shows that the Central Otago economy performed more strongly than the regional economy between 2003 and 2013 in terms of all seven of the indicators shown. GDP and employment growth in the district were especially strong. The Queenstown Lakes and Waitaki economies each out-performed the regional economy in terms of five of the indicators.

By contrast, the Clutha economy performed less strongly than the regional economy in terms of four of the seven indicators, and Dunedin's economy was weaker than the regional economy in terms of all seven indicators. Dunedin's GDP growth rate was slightly less than half the region's between 2003 and 2013, while its employment growth rate was only one-third of the regional growth rate.