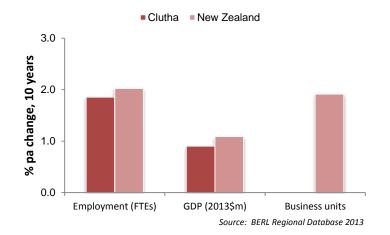

By contrast, the Clutha economy performed less strongly than the regional economy in terms of four of the seven indicators, and Dunedin's economy was weaker than the regional economy in terms of all seven indicators. Dunedin's GDP growth rate was slightly less than half the region's between 2003 and 2013, while its employment growth rate was only one-third of the regional growth rate.

Between 2003 and 2013, Central Otago's economy performed better than the national economy in terms of all seven indicators. The Queenstown Lakes economy performed better than the national economy in terms four of the indicators. The Clutha and Waitaki economies both performed more strongly than the national economy in terms of just two of the indicators, while Dunedin's economy lagged in terms of all seven indicators.