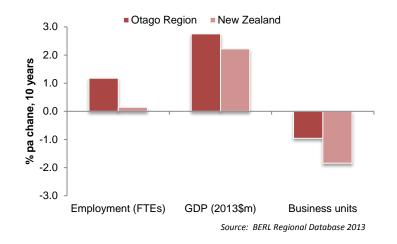

The table shows that the Central Otago economy performed more strongly than the regional economy between 2003 and 2013 in terms of all seven of the indicators shown. GDP and employment growth in the district were especially strong. The Queenstown Lakes and Waitaki economies each out-performed the regional economy in terms of five of the indicators.