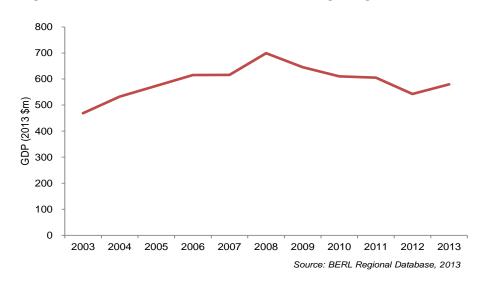

### **Otago Region**

Summary Figure 3 compares the GDP growth rates in Otago and New Zealand as a whole between 2003 and 2013. It shows that the Otago economy was growing much faster than the national economy in 2003 and 2004, but that the region's economy has grown more slowly than New Zealand's in all but two years since then.