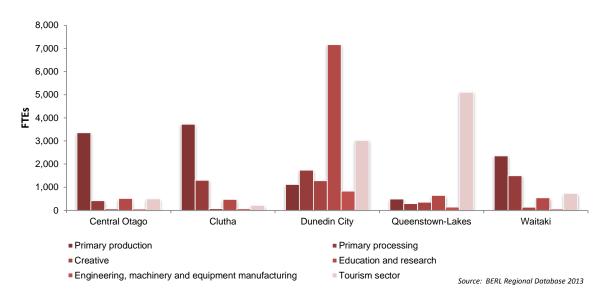

### **Key sectors**

This report also examines the performance of six key sectors that are particularly relevant to the Otago Region:

- Tourism<sup>4</sup>
- Primary production
- Primary processing
- Creative •
- Education and research
- Engineering, and machinery and equipment manufacturing. •

The performance of the key sectors, expressed in terms of employment growth, has been patchy. Collectively, the key sectors excluding Tourism grew in 2013, while the non-key sectors experienced a decline. However, between 2003 and 2013, the key sectors, again excluding Tourism, grew considerably more slowly than the non-key sectors.

The tourism sector had a relatively poor year in 2013, but it grew rapidly between 2003 and 2013 as a whole. Amongst the other key sectors, Education and research and Engineering, machinery and equipment manufacturing both performed strongly, relative to the economy as a whole, over the longer-term.

|                                                    |        |        |            |          | %ра с           | hange           |
|----------------------------------------------------|--------|--------|------------|----------|-----------------|-----------------|
| Key sectors employment (FTEs)                      | 2003   | 2011   | 2012       | 2013     | 2012 to<br>2013 | 2003 to<br>2013 |
| Primary production                                 | 9,838  | 10,727 | 10,937     | 11,056   |                 | 1.2             |
| Primary processing                                 | 7,153  | 5,067  | 5,289      | 5,282    | -0.1            | -3.0            |
| Creative                                           | 2,178  | 2,069  | 1,994      | 1,923    | -3.6            | -1.2            |
| Education and research                             | 7,674  | 9,370  | 8,907      | 9,356    | 5.0             | 2.0             |
| Engineering, machinery and equipment manufacturing | 910    | 1,124  | 1,201      | 1,168    | -2.8            | 2.5             |
| Key sectors (excluding Tourism)                    | 27,753 | 28,357 | 28,327     | 28,785   | 1.6             | 0.4             |
| Non-key sectors                                    | 55,734 | 65,585 | 66,298     | 65,715   | -0.9            | 1.7             |
| Total employment: Otago Region                     | 83,487 | 93,942 | 94,626     | 94,501   | -0.1            | 1.2             |
| Tourism sector                                     | 5,284  | 9,014  | 9,715      | 9,572    | -1.5            | 6.1             |
|                                                    |        |        | Sourco: BE | DI Dogio | nal Datab       | 200 2012        |

### Summary Table 7: Key sectors, Employment summary, Otago Region, 2003 - 2013

Source: BERL Regional Database 2013

Summary Table 8 shows that the performance of the key sectors in terms of GDP growth was patchy over the 10 years. Collectively, the key sectors excluding Tourism grew at almost twice the rate of the non-key sectors in 2013, but their growth between 2003 and 2013 was comparatively sluggish.