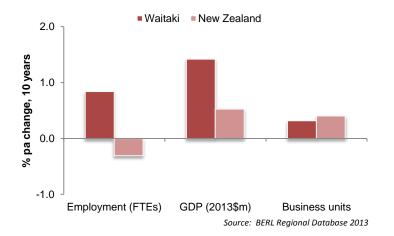

The table shows that the Central Otago economy performed more strongly than the regional economy between 2003 and 2013 in terms of all seven of the indicators shown. GDP and employment growth in the district were especially strong. The Queenstown Lakes and Waitaki economies each out-performed the regional economy in terms of five of the indicators.