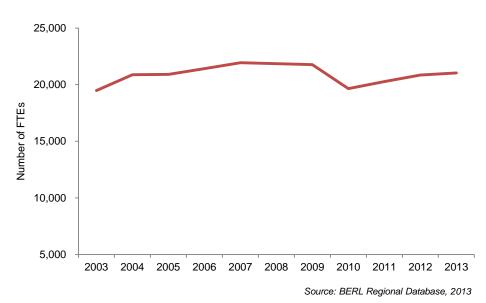

### **Otago Region**

Summary Figure 3 compares the GDP growth rates in Otago and New Zealand as a whole between 2003 and 2013. It shows that the Otago economy was growing much faster than the national economy in 2003 and 2004, but that the region's economy has grown more slowly than New Zealand's in all but two years since then.