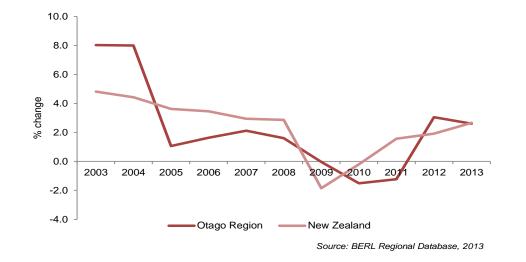

### **Otago Region**

Summary Figure 3 compares the GDP growth rates in Otago and New Zealand as a whole between 2003 and 2013. It shows that the Otago economy was growing much faster than the national economy in 2003 and 2004, but that the region's economy has grown more slowly than New Zealand's in all but two years since then.

Summary Figure 3 Otago Region and New Zealand GDP growth trend, 2003 - 2013

Summary Table 5 presents a broader view of Otago's longer-term economic performance, relative to New Zealand's. It shows that Otago's population, employment and labour productivity grew slightly slower than New Zealand's between 2003 and 2013. It also shows that the number of business units in the region grew more quickly than nationally. However, GDP and GDP per capita growth in the region were both comparatively slow.