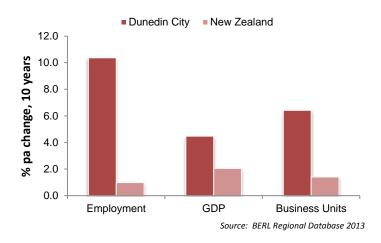

### Summary Table 4 Key performance indicators by District, 2013

Source: BERL Regional Database, 2013

The table highlights the contrasting fortunes of the five districts. Central Otago's economy performed better than the region's economy in terms of all seven of the indicators shown, while Queenstown Lakes' economy performed better in terms of all but labour productivity growth. Clutha's economy also had a relatively good year in terms of GDP growth, GDP growth per capita, employment growth and business size growth. At the other end of the scale, Waitaki's economy had a difficult year primarily due to a fall in employment and GDP in food product and textile leather clothing and footwear manufacturing. Dunedin's economy performed below the rest of the region in all but two indicators: GDP per capita and labour productivity growth.

Central Otago's economy also performed strongly compared to the national economy in terms of all of the indicators, while Waitaki's performed below the national average in all but one of the indicators.