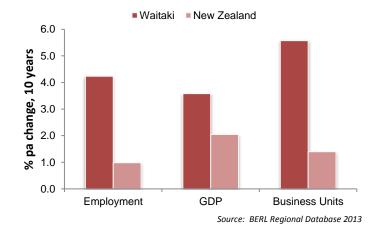

### Summary Table 4 Key performance indicators by District, 2013

Source: BERL Regional Database, 2013

The table highlights the contrasting fortunes of the five districts. Central Otago's economy performed better than the region's economy in terms of all seven of the indicators shown, while Queenstown Lakes' economy performed better in terms of all but labour productivity growth. Clutha's economy also had a relatively good year in terms of GDP growth, GDP growth per capita, employment growth and business size growth. At the other end of the scale, Waitaki's economy had a difficult year primarily due to a fall in employment and GDP in food product and textile leather clothing and footwear manufacturing. Dunedin's economy performed below the rest of the region in all but two indicators: GDP per capita and labour productivity growth.

Central Otago's economy also performed strongly compared to the national economy in terms of all of the indicators, while Waitaki's performed below the national average in all but one of the indicators.