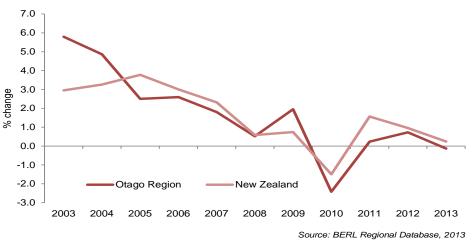

### **Otago Region**

Summary Figure 3 compares the GDP growth rates in Otago and New Zealand as a whole between 2003 and 2013. It shows that the Otago economy was growing much faster than the national economy in 2003 and 2004, but that the region's economy has grown more slowly than New Zealand's in all but two years since then.