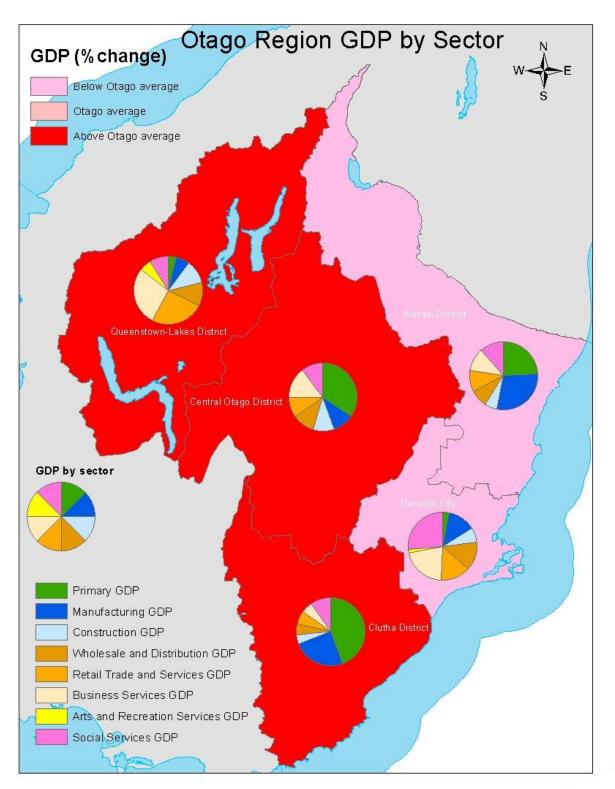

Summary Figure 1 Composition of the Otago Region's GDP by sector, 2013

Summary Table 2 shows the shares of employment, GDP and business units by district within the region and highlights Dunedin City as the location of more than half of the economic activity in the region in terms of both employment and GDP. Queenstown Lakes District's share of the region's employment is larger than its share of the region's GDP, whereas the opposite is the case for Clutha District.