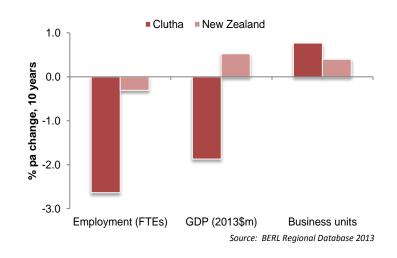

### Summary Table 4 Key performance indicators by District, 2013

Source: BERL Regional Database, 2013

The table highlights the contrasting fortunes of the five districts. Central Otago's economy performed better than the region's economy in terms of all seven of the indicators shown, while Queenstown Lakes' economy performed better in terms of all but labour productivity growth. Clutha's economy also had a relatively good year in terms of GDP growth, GDP growth per capita, employment growth and business size growth. At the other end of the scale, Waitaki's economy had a difficult year primarily due to a fall in employment and GDP in food product and textile leather clothing and footwear manufacturing. Dunedin's economy performed below the rest of the region in all but two indicators: GDP per capita and labour productivity growth.

Central Otago's economy also performed strongly compared to the national economy in terms of all of the indicators, while Waitaki's performed below the national average in all but one of the indicators.