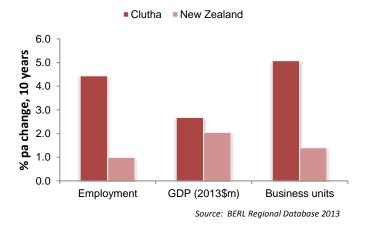

By contrast, the Clutha economy performed less strongly than the regional economy in terms of four of the seven indicators, and Dunedin's economy was weaker than the regional economy in terms of all seven indicators. Dunedin's GDP growth rate was slightly less than half the region's between 2003 and 2013, while its employment growth rate was only one-third of the regional growth rate.

Between 2003 and 2013, Central Otago's economy performed better than the national economy in terms of all seven indicators. The Queenstown Lakes economy performed better than the national economy in terms four of the indicators. The Clutha and Waitaki economies both performed more strongly than the national economy in terms of just two of the indicators, while Dunedin's economy lagged in terms of all seven indicators.