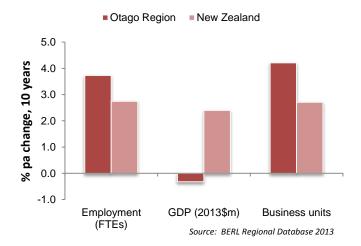

### Summary Table 4 Key performance indicators by District, 2013

Source: BERL Regional Database, 2013

The table highlights the contrasting fortunes of the five districts. Central Otago's economy performed better than the region's economy in terms of all seven of the indicators shown, while Queenstown Lakes' economy performed better in terms of all but labour productivity growth. Clutha's economy also had a relatively good year in terms of GDP growth, GDP growth per capita, employment growth and business size growth. At the other end of the scale, Waitaki's economy had a difficult year primarily due to a fall in employment and GDP in food product and textile leather clothing and footwear manufacturing. Dunedin's economy performed below the rest of the region in all but two indicators: GDP per capita and labour productivity growth.

Central Otago's economy also performed strongly compared to the national economy in terms of all of the indicators, while Waitaki's performed below the national average in all but one of the indicators.