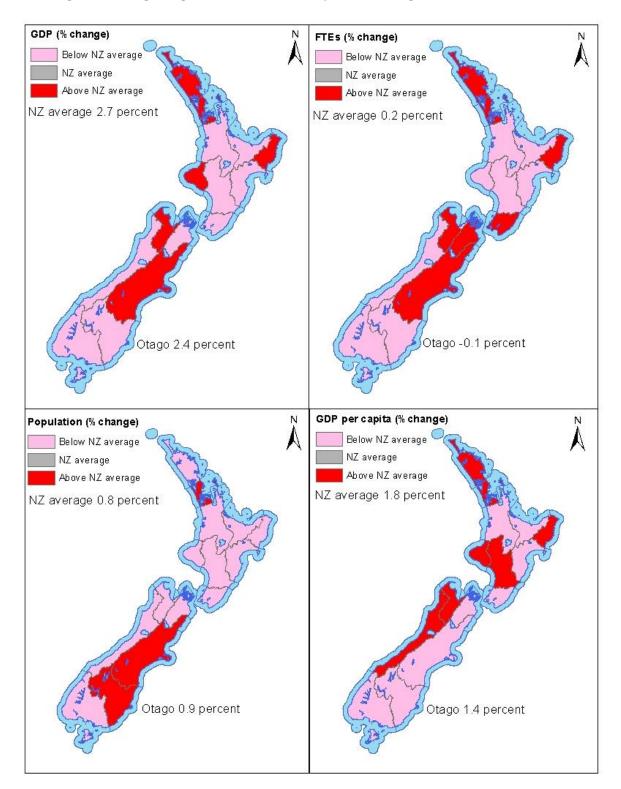

### Summary Table 3 Key performance indicators, 2013<sup>3</sup>

Source: BERL Regional Database, 2013

Summary Figure 2 compares the performance of the Otago region with the performance of its neighbouring regions by presenting a selection of the indicators from the table above in graphical form.

Otago was below the national average on GDP, FTE and GDP per capita growth and above the average for population change. The West Coast was below the national average for GDP, FTE and population growth and Southland was below the national average on all four of the indicators. In contrast, Canterbury was above the national average in GDP, FTE and population growth.