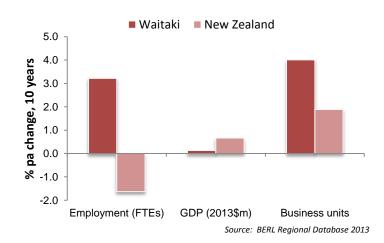

The table shows that the Central Otago economy performed more strongly than the regional economy between 2003 and 2013 in terms of all seven of the indicators shown. GDP and employment growth in the district were especially strong. The Queenstown Lakes and Waitaki economies each out-performed the regional economy in terms of five of the indicators.