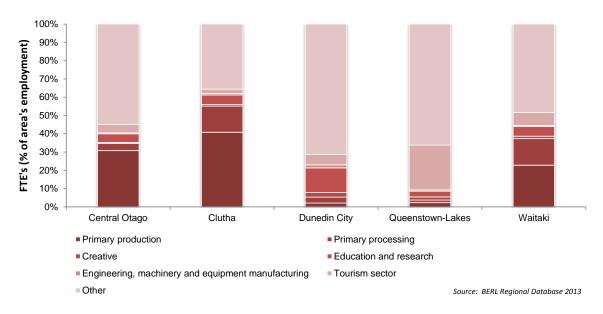

The performance of the key sectors, expressed in terms of employment growth, has been patchy. Collectively, the key sectors excluding Tourism grew in 2013, while the non-key sectors experienced a decline. However, between 2003 and 2013, the key sectors, again excluding Tourism, grew considerably more slowly than the non-key sectors.

The tourism sector had a relatively poor year in 2013, but it grew rapidly between 2003 and 2013 as a whole. Amongst the other key sectors, Education and research and Engineering, machinery and equipment manufacturing both performed strongly, relative to the economy as a whole, over the longer-term.

|                                                    |        |        |            |          | %ра с           | hange           |
|----------------------------------------------------|--------|--------|------------|----------|-----------------|-----------------|
| Key sectors employment (FTEs)                      | 2003   | 2011   | 2012       | 2013     | 2012 to<br>2013 | 2003 to<br>2013 |
| Primary production                                 | 9,838  | 10,727 | 10,937     | 11,056   |                 | 1.2             |
| Primary processing                                 | 7,153  | 5,067  | 5,289      | 5,282    | -0.1            | -3.0            |
| Creative                                           | 2,178  | 2,069  | 1,994      | 1,923    | -3.6            | -1.2            |
| Education and research                             | 7,674  | 9,370  | 8,907      | 9,356    | 5.0             | 2.0             |
| Engineering, machinery and equipment manufacturing | 910    | 1,124  | 1,201      | 1,168    | -2.8            | 2.5             |
| Key sectors (excluding Tourism)                    | 27,753 | 28,357 | 28,327     | 28,785   | 1.6             | 0.4             |
| Non-key sectors                                    | 55,734 | 65,585 | 66,298     | 65,715   | -0.9            | 1.7             |
| Total employment: Otago Region                     | 83,487 | 93,942 | 94,626     | 94,501   | -0.1            | 1.2             |
| Tourism sector                                     | 5,284  | 9,014  | 9,715      | 9,572    | -1.5            | 6.1             |
|                                                    |        |        | Sourco: BE | DI Dogio | nal Datab       | 200 2012        |

### Summary Table 7: Key sectors, Employment summary, Otago Region, 2003 - 2013

Source: BERL Regional Database 2013

Summary Table 8 shows that the performance of the key sectors in terms of GDP growth was patchy over the 10 years. Collectively, the key sectors excluding Tourism grew at almost twice the rate of the non-key sectors in 2013, but their growth between 2003 and 2013 was comparatively sluggish.