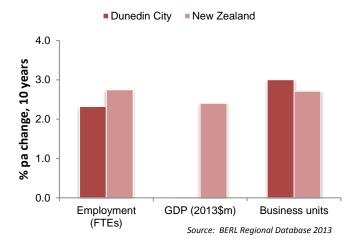

### Summary Table 4 Key performance indicators by District, 2013

Source: BERL Regional Database, 2013

The table highlights the contrasting fortunes of the five districts. Central Otago's economy performed better than the region's economy in terms of all seven of the indicators shown, while Queenstown Lakes' economy performed better in terms of all but labour productivity growth. Clutha's economy also had a relatively good year in terms of GDP growth, GDP growth per capita, employment growth and business size growth. At the other end of the scale, Waitaki's economy had a difficult year primarily due to a fall in employment and GDP in food product and textile leather clothing and footwear manufacturing. Dunedin's economy performed below the rest of the region in all but two indicators: GDP per capita and labour productivity growth.