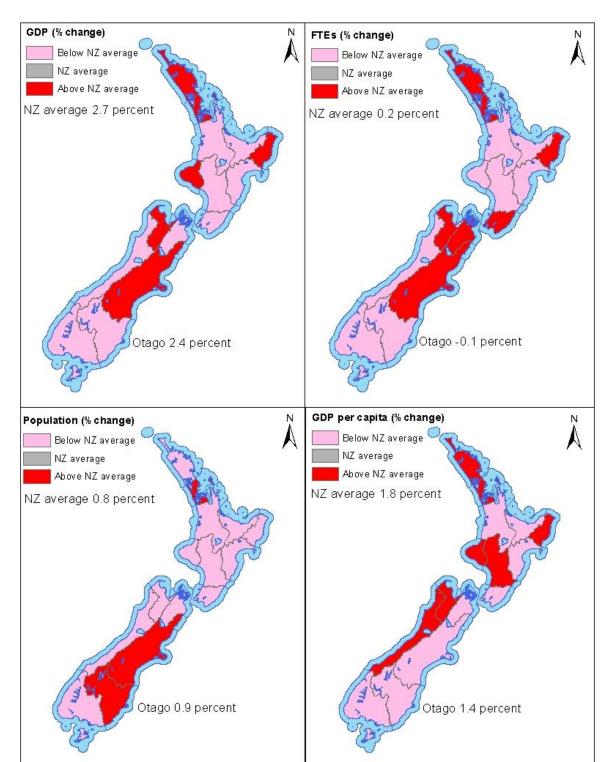

### Summary Table 3 Key performance indicators, 2013<sup>3</sup>

Source: BERL Regional Database, 2013

Summary Figure 2 compares the performance of the Otago region with the performance of its neighbouring regions by presenting a selection of the indicators from the table above in graphical form.

Otago was below the national average on GDP, FTE and GDP per capita growth and above the average for population change. The West Coast was below the national average for GDP, FTE and population growth and Southland was below the national average on all four of the indicators. In contrast, Canterbury was above the national average in GDP, FTE and population growth.