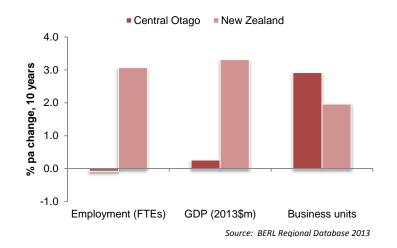

By contrast, the Clutha economy performed less strongly than the regional economy in terms of four of the seven indicators, and Dunedin's economy was weaker than the regional economy in terms of all seven indicators. Dunedin's GDP growth rate was slightly less than half the region's between 2003 and 2013, while its employment growth rate was only one-third of the regional growth rate.