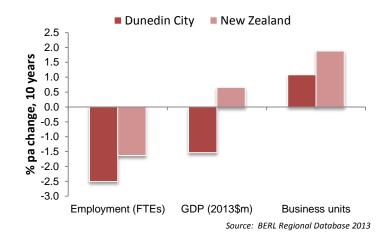

Otago was below the national average on GDP, FTE and GDP per capita growth and above the average for population change. The West Coast was below the national average for GDP, FTE and population growth and Southland was below the national average on all four of the indicators. In contrast, Canterbury was above the national average in GDP, FTE and population growth.