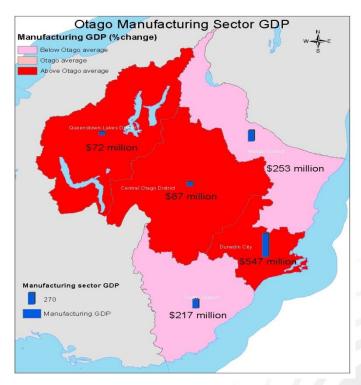

|        |
| Total                         | 9,608 |        | 1,007            |        | 2,884             |        |

Table 7.1 GDP, employment and business units, Waitaki District, 2013

\* Imputed value, included in Total GDP only

Source: BERL Regional Database, 2013

## Figure 7.1 Manufacturing sector GDP, Otago Region, 2013<sup>16</sup>

In terms of its share of total economic activity, Manufacturing is more important to Waitaki than it is to any of the other territorial authorities in Otago. However, employment in the sector has declined over time and its GDP has grown relatively slowly. 2013 was a difficult year for the sector.

Further information on the trends for the various industries within Manufacturing in Waitaki can be found in Section 8.10 at the end of this report.



<sup>&</sup>lt;sup>16</sup> Note: 270 bar refers to a scale of \$270 million

#### 7.2 Economic performance – Waitaki District

Table 7.2 indicates that 2013 was a difficult year for the Waitaki economy as a whole. It performed less well than Otago in terms of all the indicators shown, and it performed less well than the national economy in terms of all but one indictor.

|                            | %                   | pa for 2013 ye  | ear            |
|----------------------------|---------------------|-----------------|----------------|
| Key Performance Indicators | Waitaki<br>District | Otago<br>Region | New<br>Zealand |
|                            |                     |                 |                |
| Resident population growth | 0.5                 | 0.9             |