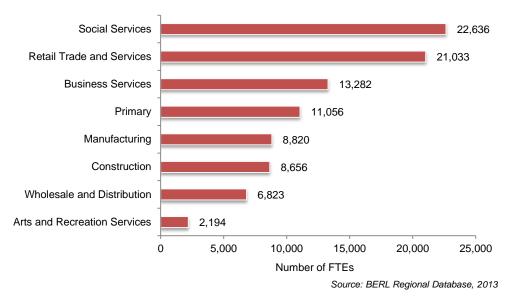

### **Composition of the Otago Regional economy**

In 2013, the economy in the Otago region employed 94,501 Full-Time Equivalents (FTEs) in 26,473 business units, producing \$9.24 billion in Gross Domestic Product (GDP). Summary Table 1 shows the composition of employment, GDP and business units (BUs) in the Otago Region, and shows what percentage of the nation's activity in each sector is located in the Region.

#### Summary Table 1 Composition of the Otago Regional economy by sector, 2013

\* Imputed value, included in Total GDP only

Source: BERL Regional Database, 2013

In terms of their share of employment in the region, the largest sectors are, by a considerable margin, Social services and the Retail trade and services. However, the region's GDP is more evenly spread, with the Primary sector, Manufacturing, and the Business services all accounting for a large share. The Business Services sector also accounts for more than one-third of the region's business units.