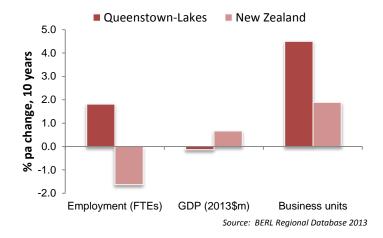

Otago was below the national average on GDP, FTE and GDP per capita growth and above the average for population change. The West Coast was below the national average for GDP, FTE and population growth and Southland was below the national average on all four of the indicators. In contrast, Canterbury was above the national average in GDP, FTE and population growth.