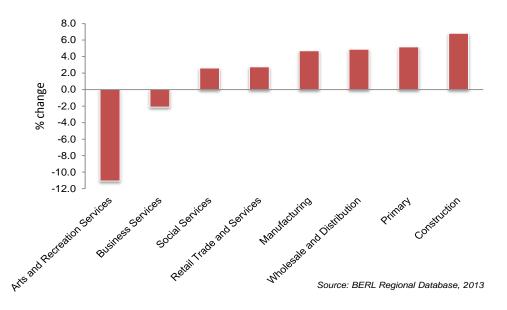

The performance of the key sectors, expressed in terms of employment growth, has been patchy. Collectively, the key sectors excluding Tourism grew in 2013, while the non-key sectors experienced a decline. However, between 2003 and 2013, the key sectors, again excluding Tourism, grew considerably more slowly than the non-key sectors.

The tourism sector had a relatively poor year in 2013, but it grew rapidly between 2003 and 2013 as a whole. Amongst the other key sectors, Education and research and Engineering, machinery and equipment manufacturing both performed strongly, relative to the economy as a whole, over the longer-term.