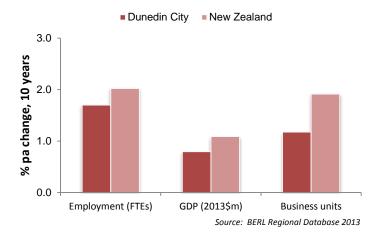

#### **Otago Region**

In 2013, the population in the region grew fractionally faster than it did in New Zealand as a whole. However, the region's GDP and GDP per capita growth were both slightly slower than New Zealand's. There was little employment growth nationally in the year to March 2013, and a 0.1 percent drop in employment in Otago. Productivity growth in the region was on a par with productivity growth nationally.