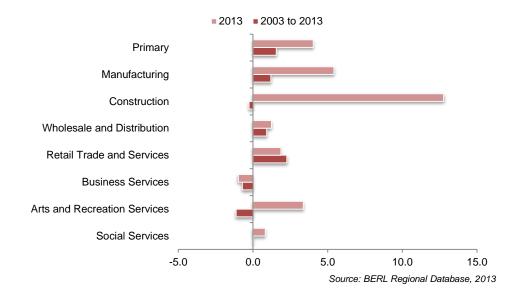

### Summary Table 7: Key sectors, Employment summary, Otago Region, 2003 - 2013

Source: BERL Regional Database 2013

Summary Table 8 shows that the performance of the key sectors in terms of GDP growth was patchy over the 10 years. Collectively, the key sectors excluding Tourism grew at almost twice the rate of the non-key sectors in 2013, but their growth between 2003 and 2013 was comparatively sluggish.

The Tourism sector had a relatively poor year in 2013, but it grew rapidly between 2003 and 2013 as a whole. Amongst the other key sectors, Primary production and Engineering, machinery and equipment manufacturing were both strong long-term performers.