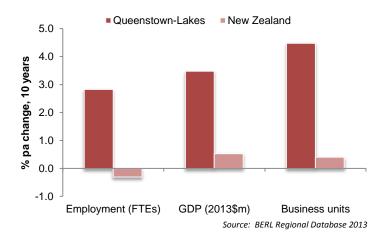

### Summary Table 4 Key performance indicators by District, 2013

Source: BERL Regional Database, 2013

The table highlights the contrasting fortunes of the five districts. Central Otago's economy performed better than the region's economy in terms of all seven of the indicators shown, while Queenstown Lakes' economy performed better in terms of all but labour productivity growth. Clutha's economy also had a relatively good year in terms of GDP growth, GDP growth per capita, employment growth and business size growth. At the other end of the scale, Waitaki's economy had a difficult year primarily due to a fall in employment and GDP in food product and textile leather clothing and footwear manufacturing. Dunedin's economy performed below the rest of the region in all but two indicators: GDP per capita and labour productivity growth.

Central Otago's economy also performed strongly compared to the national economy in terms of all of the indicators, while Waitaki's performed below the national average in all but one of the indicators.