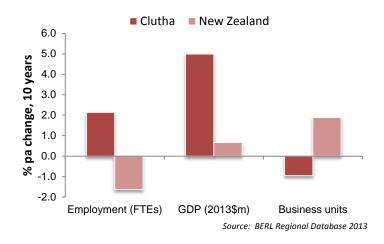

### Summary Table 4 Key performance indicators by District, 2013

Source: BERL Regional Database, 2013

The table highlights the contrasting fortunes of the five districts. Central Otago's economy performed better than the region's economy in terms of all seven of the indicators shown, while Queenstown Lakes' economy performed better in terms of all but labour productivity growth. Clutha's economy also had a relatively good year in terms of GDP growth, GDP growth per capita, employment growth and business size growth. At the other end of the scale, Waitaki's economy had a difficult year primarily due to a fall in employment and GDP in food product and textile leather clothing and footwear manufacturing. Dunedin's economy performed below the rest of the region in all but two indicators: GDP per capita and labour productivity growth.

Central Otago's economy also performed strongly compared to the national economy in terms of all of the indicators, while Waitaki's performed below the national average in all but one of the indicators.