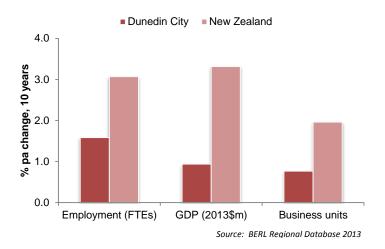

By contrast, the Clutha economy performed less strongly than the regional economy in terms of four of the seven indicators, and Dunedin's economy was weaker than the regional economy in terms of all seven indicators. Dunedin's GDP growth rate was slightly less than half the region's between 2003 and 2013, while its employment growth rate was only one-third of the regional growth rate.

### Summary Table 6 Key performance indicators by district, 2003 - 2013

Source: BERL Regional Database, 2013

On the face of it, the difference between Dunedin's 0.4 percent per annum employment growth rate and the region's 1.2 percent per annum may not seem large, but compounded over a decade the effect is considerable. Between 2003 and 2013, the region's employment grew by 13 percent. Between 2003 and 2013, Dunedin's employment grew by just 4 percent.