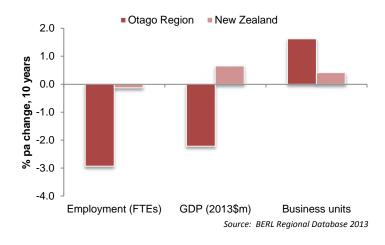

### Summary Table 4 Key performance indicators by District, 2013

Source: BERL Regional Database, 2013

The table highlights the contrasting fortunes of the five districts. Central Otago's economy performed better than the region's economy in terms of all seven of the indicators shown, while Queenstown Lakes' economy performed better in terms of all but labour productivity growth. Clutha's economy also had a relatively good year in terms of GDP growth, GDP growth per capita, employment growth and business size growth. At the other end of the scale, Waitaki's economy had a difficult year primarily due to a fall in employment and GDP in food product and textile leather clothing and footwear manufacturing. Dunedin's economy performed below the rest of the region in all but two indicators: GDP per capita and labour productivity growth.

By contrast, the Clutha economy performed less strongly than the regional economy in terms of four of the seven indicators, and Dunedin's economy was weaker than the regional economy in terms of all seven indicators. Dunedin's GDP growth rate was slightly less than half the region's between 2003 and 2013, while its employment growth rate was only one-third of the regional growth rate.