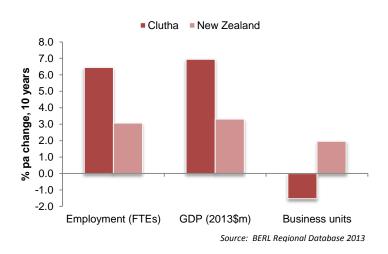

### Summary Table 4 Key performance indicators by District, 2013

Source: BERL Regional Database, 2013

The table highlights the contrasting fortunes of the five districts. Central Otago's economy performed better than the region's economy in terms of all seven of the indicators shown, while Queenstown Lakes' economy performed better in terms of all but labour productivity growth. Clutha's economy also had a relatively good year in terms of GDP growth, GDP growth per capita, employment growth and business size growth. At the other end of the scale, Waitaki's economy had a difficult year primarily due to a fall in employment and GDP in food product and textile leather clothing and footwear manufacturing. Dunedin's economy performed below the rest of the region in all but two indicators: GDP per capita and labour productivity growth.

Central Otago's economy also performed strongly compared to the national economy in terms of all of the indicators, while Waitaki's performed below the national average in all but one of the indicators.