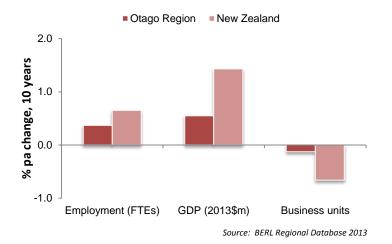

Summary Figure 3 Otago Region and New Zealand GDP growth trend, 2003 - 2013

Summary Table 5 presents a broader view of Otago's longer-term economic performance, relative to New Zealand's. It shows that Otago's population, employment and labour productivity grew slightly slower than New Zealand's between 2003 and 2013. It also shows that the number of business units in the region grew more quickly than nationally. However, GDP and GDP per capita growth in the region were both comparatively slow.

|                             | %pa for 2       | 003 - 2013     |
|-----------------------------|-----------------|----------------|
| Key Performance Indicators  | Otago<br>Region | New<br>Zealand |
|                             |                 |                |
| Resident population grow th | 0.8             | 0.9            |
| GDP grow th                 | 1.7             | 2.1            |
| GDP per capita grow th      | 0.9             | 1.2            |
| Employment grow th          | 1.2             | 1.5            |
| Labour productivity grow th | 0.4             | 0.7            |
| Business units grow th      | 2.4             | 1.8            |
| Business size grow th       | -1.1            | -0.3           |

### Summary Table 5 Key performance indicators for Otago Region, 2003 - 2013

Source: BERL Regional Database, 2013