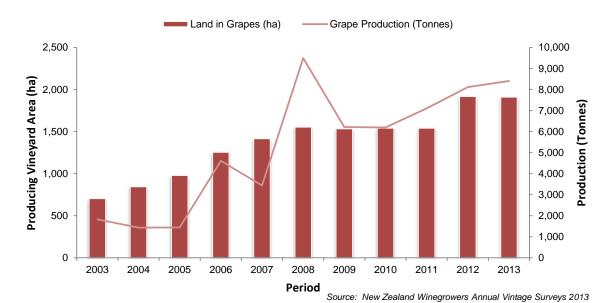

## Contents

| 1 | Intr | oduction                                                   | 1  |
|---|------|------------------------------------------------------------|----|
|   | 1.1  | Structure of the report                                    | 2  |
|   | 1.2  | Methodological issues: caveats, revisions and improvements | 2  |
| 2 | Ota  | ago Region                                                 | 3  |
|   | 2.1  | Economic performance                                       | 3  |
|   | 2.2  | Longer term performance                                    | 5  |
|   | 2.3  | Employment – Otago Region                                  | 6  |
|   | 2.4  | GDP - Otago Region                                         | 15 |
|   | 2.5  | Labour productivity – Otago Region                         |    |
|   | 2.6  | Business Units and size – Otago Region                     |    |
|   | 2.7  | Location Quotients – Otago Region                          |    |
|   | 2.8  | Key Sectors                                                |    |
| 3 | Cer  | ntral Otago District                                       | 43 |
|   | 3.1  | Economy - Central Otago District                           |    |
|   | 3.2  | Economic performance – Central Otago District              |    |
|   | 3.3  | Fastest growing industries – Central Otago District        |    |
|   | 3.4  | Key Sectors – Central Otago District                       |    |
| 4 | Clu  | tha District                                               | 59 |
|   | 4.1  | Clutha District economy                                    |    |
|   | 4.2  | Economic performance – Clutha District                     | 60 |
|   | 4.3  | Fastest growing industries - Clutha District               | 61 |
|   | 4.4  | Key sectors – Clutha District                              | 61 |
| 5 | Dur  | nedin City                                                 | 71 |
|   | 5.1  | Dunedin City economy                                       | 71 |
|   | 5.2  | Economic performance – Dunedin City                        | 72 |
|   | 5.3  | Fastest-growing industries - Dunedin City                  | 73 |
|   | 5.4  | Key sectors – Dunedin City                                 | 73 |
| 6 | Qu   | eenstown Lakes District                                    | 85 |
|   | 6.1  | Economy – Queenstown Lakes District                        | 85 |
|   | 6.2  | Economic performance – Queenstown Lakes District           |    |
|   | 6.3  | Fastest growing industries – Queenstown Lakes District     |    |
|   | 6.4  | Key sectors – Queenstown Lakes District                    |    |
| 7 | Wa   | itaki District                                             |    |