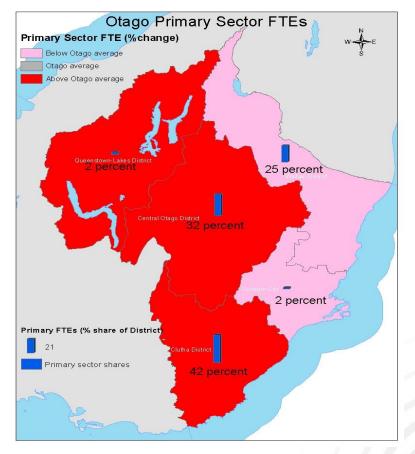

cluding O.O.D.)      | 8,904 | 100.0% | 882              | 100.0% | 3,017             | 100.0% |
| Owner-Occupied Dwellings (0.0.D)* |       |        | 108              |        |                   |        |
| Total                             | 8,904 |        | 989              |        | 3,017             |        |

Table 4.1 GDP, employment and business units, Clutha District, 2013

\* Imputed value, included in Total GDP only

Source: BERL Regional Database, 2013



The Clutha District employed around 8,900 FTEs in 3,000 business units, which generated GDP of almost \$1 billion in 2013.

The Primary sector is by far the district's largest sector in terms of employment, GDP and the number of business units. Across the five districts, Clutha has the greatest dependence on the sector.



<sup>13</sup> Note: 21 bar refers to a scale of 21 percent

economics

### 4.2 Economic performance – Clutha District

Table 4.2 presents the Clutha District's 2013 key performance indicators relative to the Otago Region and country, and it shows a mixed picture. The district out-performed the region and the country as a whole in terms of GDP per capita, employment and business size growth. However, it underperformed in terms of population and labour productivity growth.

|                            | %                  | pa for 2013 ye  | ar             |
|----------------------------|--------------------|-----------------|----------------|
| Key Performance Indicators | Clutha<br>District | Otago<br>Region | New<br>Zealand |
|                            |                    |