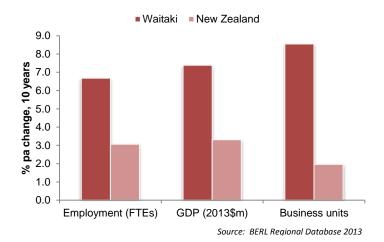

The table shows that the Central Otago economy performed more strongly than the regional economy between 2003 and 2013 in terms of all seven of the indicators shown. GDP and employment growth in the district were especially strong. The Queenstown Lakes and Waitaki economies each out-performed the regional economy in terms of five of the indicators.