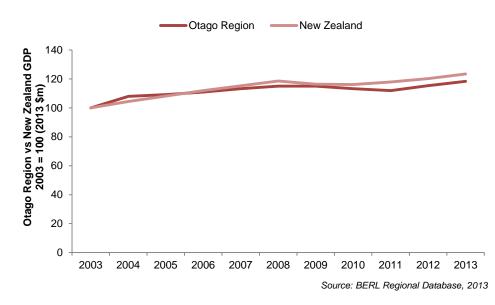

### **Otago Region**

Summary Figure 3 compares the GDP growth rates in Otago and New Zealand as a whole between 2003 and 2013. It shows that the Otago economy was growing much faster than the national economy in 2003 and 2004, but that the region's economy has grown more slowly than New Zealand's in all but two years since then.

Summary Figure 3 Otago Region and New Zealand GDP growth trend, 2003 - 2013

Summary Table 5 presents a broader view of Otago's longer-term economic performance, relative to New Zealand's. It shows that Otago's population, employment and labour productivity grew slightly slower than New Zealand's between 2003 and 2013. It also shows that the number of business units in the region grew more quickly than nationally. However, GDP and GDP per capita growth in the region were both comparatively slow.