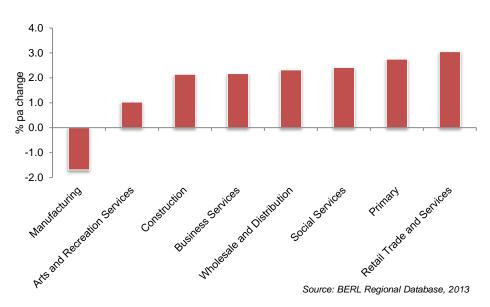

#### Summary Table 1 Composition of the Otago Regional economy by sector, 2013

\* Imputed value, included in Total GDP only

Source: BERL Regional Database, 2013

In terms of their share of employment in the region, the largest sectors are, by a considerable margin, Social services and the Retail trade and services. However, the region's GDP is more evenly spread, with the Primary sector, Manufacturing, and the Business services all accounting for a large share. The Business Services sector also accounts for more than one-third of the region's business units.

Otago has a little less than 5 percent of New Zealand's population, and the table shows that the region has a relatively large share of New Zealand's employment and GDP in the Primary, Retail trade and services, and Arts and recreation services sectors.