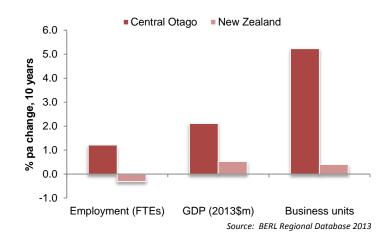

## Contents

| 1 | Intr | oduction                                                   | 1  |
|---|------|------------------------------------------------------------|----|
|   | 1.1  | Structure of the report                                    | 2  |
|   | 1.2  | Methodological issues: caveats, revisions and improvements | 2  |
| 2 | Ota  | ago Region                                                 | 3  |
|   | 2.1  | Economic performance                                       | 3  |
|   | 2.2  | Longer term performance                                    | 5  |
|   | 2.3  | Employment – Otago Region                                  | 6  |
|   | 2.4  | GDP - Otago Region                                         | 15 |
|   | 2.5  | Labour productivity – Otago Region                         |    |
|   | 2.6  | Business Units and size – Otago Region                     |    |
|   | 2.7  | Location Quotients – Otago Region                          |    |
|   | 2.8  | Key Sectors                                                |    |
| 3 | Cer  | ntral Otago District                                       | 43 |
|   | 3.1  | Economy - Central Otago District                           |    |
|   | 3.2  | Economic performance – Central Otago District              |    |
|   | 3.3  | Fastest growing industries – Central Otago District        |    |
|   | 3.4  | Key Sectors – Central Otago District                       |    |
| 4 | Clu  | tha District                                               | 59 |
|   | 4.1  | Clutha District economy                                    |    |
|   | 4.2  | Economic performance – Clutha District                     | 60 |
|   | 4.3  | Fastest growing industries - Clutha District               | 61 |
|   | 4.4  | Key sectors – Clutha District                              | 61 |
| 5 | Dur  | nedin City                                                 | 71 |
|   | 5.1  | Dunedin City economy                                       | 71 |
|   | 5.2  | Economic performance – Dunedin City                        | 72 |
|   | 5.3  | Fastest-growing industries - Dunedin City                  | 73 |
|   | 5.4  | Key sectors – Dunedin City                                 | 73 |
| 6 | Qu   | eenstown Lakes District                                    | 85 |
|   | 6.1  | Economy – Queenstown Lakes District                        | 85 |
|   | 6.2  | Economic performance – Queenstown Lakes District           |    |
|   | 6.3  | Fastest growing industries – Queenstown Lakes District     |    |
|   | 6.4  | Key sectors – Queenstown Lakes District                    |    |
| 7 | Wa   | itaki District                                             |    |