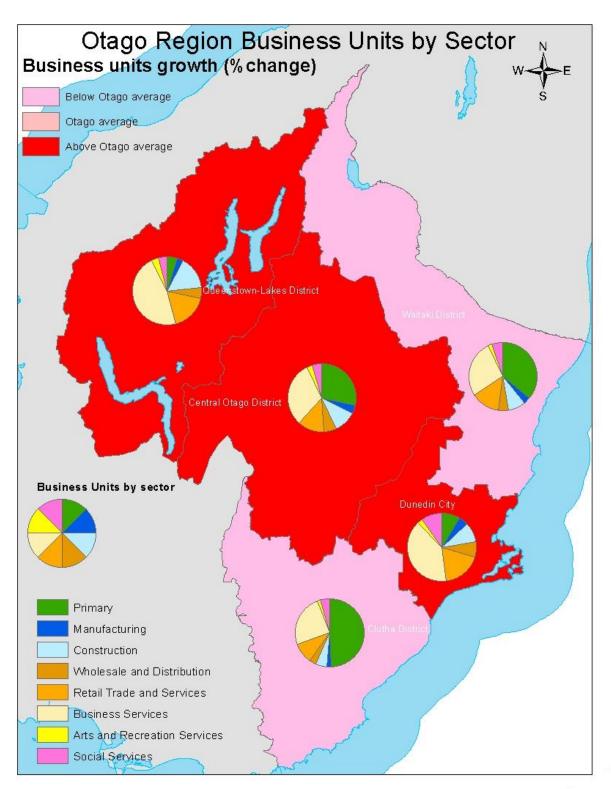

Summary Figure 1 Composition of the Otago Region's GDP by sector, 2013

Summary Table 2 shows the shares of employment, GDP and business units by district within the region and highlights Dunedin City as the location of more than half of the economic activity in the region in terms of both employment and GDP. Queenstown Lakes District's share of the region's employment is larger than its share of the region's GDP, whereas the opposite is the case for Clutha District.

| Territorial Authority | FTEs   | % of   | GDP       | % of   | Business | % of   |
|-----------------------|--------|--------|-----------|--------|----------|--------|
| (2013)                | FIES   | Region | (2013\$m) | Region | units    | Region |
| Central Otago         | 10,419 | 11%    | 1,000     | 11%    | 3,340    | 13%    |
| Clutha                | 8,904  | 9%     | 989       | 11%    | 3,017    | 11%    |
| Dunedin City          | 49,874 | 53%    | 4,921     | 53%    | 10,771   | 41%    |
| Queenstow n-Lakes     | 15,695 | 17%    | 1,321     | 14%    | 6,461    | 24%    |
| Waitaki               | 9,608  | 10%    | 1,007     | 11%    | 2,884    | 11%    |
| Otago Region          | 94,501 | 100%   | 9,239     | 100%   | 26,473   | 100%   |

### Summary Table 2 Composition of the Otago Regional economy by District, 2013

Source: BERL Regional Database 2013

<sup>&</sup>lt;sup>1</sup> The service sectors are Wholesale and Distribution; Retail and Trade Services; Business Services; Arts and Recreation Services; and Social Services.