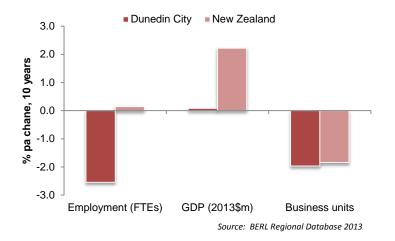

By contrast, the Clutha economy performed less strongly than the regional economy in terms of four of the seven indicators, and Dunedin's economy was weaker than the regional economy in terms of all seven indicators. Dunedin's GDP growth rate was slightly less than half the region's between 2003 and 2013, while its employment growth rate was only one-third of the regional growth rate.

### Summary Table 6 Key performance indicators by district, 2003 - 2013

Source: BERL Regional Database, 2013

On the face of it, the difference between Dunedin's 0.4 percent per annum employment growth rate and the region's 1.2 percent per annum may not seem large, but compounded over a decade the effect is considerable. Between 2003 and 2013, the region's employment grew by 13 percent. Between 2003 and 2013, Dunedin's employment grew by just 4 percent.