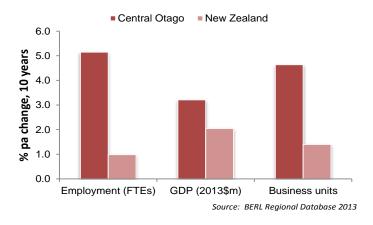

## Contents

| 1 | Intr | oduction                                                   | 1  |
|---|------|------------------------------------------------------------|----|
|   | 1.1  | Structure of the report                                    | 2  |
|   | 1.2  | Methodological issues: caveats, revisions and improvements | 2  |
| 2 | Ota  | ago Region                                                 | 3  |
|   | 2.1  | Economic performance                                       | 3  |
|   | 2.2  | Longer term performance                                    | 5  |
|   | 2.3  | Employment – Otago Region                                  | 6  |
|   | 2.4  | GDP - Otago Region                                         | 15 |
|   | 2.5  | Labour productivity – Otago Region                         |    |
|   | 2.6  | Business Units and size – Otago Region                     |    |
|   | 2.7  | Location Quotients – Otago Region                          |    |
|   | 2.8  | Key Sectors                                                |    |
| 3 | Cer  | ntral Otago District                                       | 43 |
|   | 3.1  | Economy - Central Otago District                           |    |
|   | 3.2  | Economic performance – Central Otago District              |    |
|   | 3.3  | Fastest growing industries – Central Otago District        |    |
|   | 3.4  | Key Sectors – Central Otago District                       |    |
| 4 | Clu  | tha District                                               | 59 |
|   | 4.1  | Clutha District economy                                    |    |
|   | 4.2  | Economic performance – Clutha District                     | 60 |
|   | 4.3  | Fastest growing industries - Clutha District               | 61 |
|   | 4.4  | Key sectors – Clutha District                              | 61 |
| 5 | Dur  | nedin City                                                 | 71 |
|   | 5.1  | Dunedin City economy                                       | 71 |
|   | 5.2  | Economic performance – Dunedin City                        | 72 |
|   | 5.3  | Fastest-growing industries - Dunedin City                  | 73 |
|   | 5.4  | Key sectors – Dunedin City                                 | 73 |
| 6 | Qu   | eenstown Lakes District                                    | 85 |
|   | 6.1  | Economy – Queenstown Lakes District                        | 85 |
|   | 6.2  | Economic performance – Queenstown Lakes District           |    |
|   | 6.3  | Fastest growing industries – Queenstown Lakes District     |    |
|   | 6.4  | Key sectors – Queenstown Lakes District                    |    |
| 7 | Wa   | itaki District                                             |    |