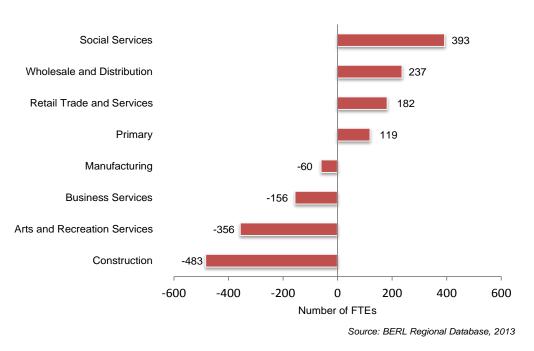

The performance of the key sectors, expressed in terms of employment growth, has been patchy. Collectively, the key sectors excluding Tourism grew in 2013, while the non-key sectors experienced a decline. However, between 2003 and 2013, the key sectors, again excluding Tourism, grew considerably more slowly than the non-key sectors.

The tourism sector had a relatively poor year in 2013, but it grew rapidly between 2003 and 2013 as a whole. Amongst the other key sectors, Education and research and Engineering, machinery and equipment manufacturing both performed strongly, relative to the economy as a whole, over the longer-term.