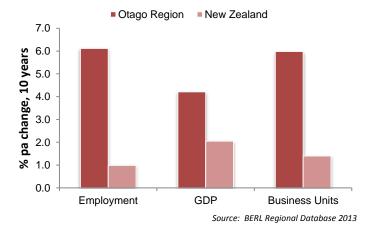

The table shows that the Central Otago economy performed more strongly than the regional economy between 2003 and 2013 in terms of all seven of the indicators shown. GDP and employment growth in the district were especially strong. The Queenstown Lakes and Waitaki economies each out-performed the regional economy in terms of five of the indicators.