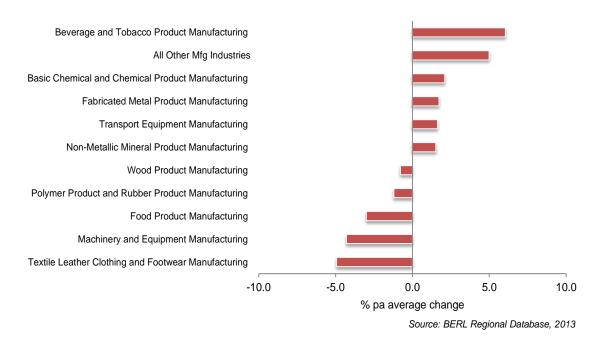

een more-or-less static since then.

The business services industries with the highest GDP growth over the past 10 years were:

- Gas supply (up 18.4 percent per annum)
- · Rental and hiring services (up 7.8 percent per annum) and
- Computer system design and related services (up 7.1 percent per annum).

#### Manufacturing sector

Despite 4.7 percent growth in GDP in 2013 and 2.3 percent growth in 2012, GDP in the Manufacturing sector fell by 1.7 percent per annum between 2003 and 2013.

Different industries within Manufacturing enjoyed differing fortunes during that period, as Figure 2.17 shows. The chart shows average annual GDP growth of the ten largest manufacturing industries in Otago with the remaining five smaller industries in this sector grouped under 'All other manufacturing').



#### Figure 2.17 GDP growth in the Manufacturing sector, Otago Region, 2003-2013

Beverages and tobacco product manufacturing GDP grew by 6.1 percent per annum between 2003 and 2013, while GDP in the 'All other manufacturing' group grew by 5.0 percent per annum. By contrast, GDP in the Textile, leather, clothing and footwear industry fell by 4.9 percent per annum, while GDP in Machinery and equipment manufacturing fell by 4.3 percent per annum.

Overall, the Food product manufacturing industry was the largest in the region's manufacturing sector, with GDP of \$565 million in 2013. This industry accounted for almost half of the sector's total GDP.

#### Retail Trade and Services sector

The Retail trade and services sector has over 4,200 business units, providing 21,000 FTE jobs employmen