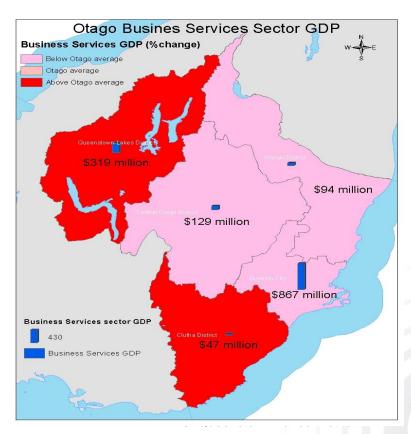

Summary Figure 1 Composition of the Otago Region's GDP by sector, 2013

Summary Table 2 shows the shares of employment, GDP and business units by district within the region and highlights Dunedin City as the location of more than half of the economic activity in the region in terms of both employment and GDP. Queenstown Lakes District's share of the region's employment is larger than its share of the region's GDP, whereas the opposite is the case for Clutha District.