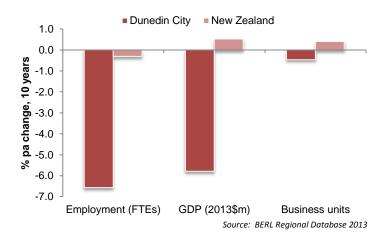

### Summary Table 4 Key performance indicators by District, 2013

Source: BERL Regional Database, 2013

The table highlights the contrasting fortunes of the five districts. Central Otago's economy performed better than the region's economy in terms of all seven of the indicators shown, while Queenstown Lakes' economy performed better in terms of all but labour productivity growth. Clutha's economy also had a relatively good year in terms of GDP growth, GDP growth per capita, employment growth and business size growth. At the other end of the scale, Waitaki's economy had a difficult year primarily due to a fall in employment and GDP in food product and textile leather clothing and footwear manufacturing. Dunedin's economy performed below the rest of the region in all but two indicators: GDP per capita and labour productivity growth.