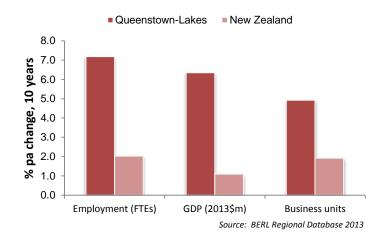

The performance of the key sectors, expressed in terms of employment growth, has been patchy. Collectively, the key sectors excluding Tourism grew in 2013, while the non-key sectors experienced a decline. However, between 2003 and 2013, the key sectors, again excluding Tourism, grew considerably more slowly than the non-key sectors.

The tourism sector had a relatively poor year in 2013, but it grew rapidly between 2003 and 2013 as a whole. Amongst the other key sectors, Education and research and Engineering, machinery and equipment manufacturing both performed strongly, relative to the economy as a whole, over the longer-term.