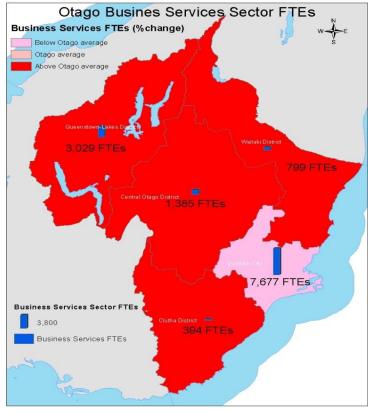

|        |                   |        |
| Total                             | 49,874 |        | 4,921            |        | 10,771            |        |

#### Table 5.1 GDP, employment and business units, Dunedin City, 2013

\* Imputed value, included in Total GDP only

Source: BERL Regional Database, 2013

14

Because Dunedin is a city, the structure of its economy is different from the structure of the economy in the hinterland it serves.

This is reflected in Table 5.1, which shows that a third of the city's employment, and more than a quarter of its GDP, is in the Social services (including education, health and local government). The Business services sector is also more important to the surrounding districts.

### Figure 5.1 Business services sector FTEs, Otago Region, 2013



<sup>14</sup> Note: 3800 bar refers to a scale of 3,800 FTEs

### 5.2 Economic performance – Dunedin City

Table 5.2 summarises the performance of Dunedin City across key performance indicators for the latest year, and compares this performance with that of the Otago Region and New Zealand.

The table shows that Dunedin's economy performed worse than the region's economy in relation to all the indicators except growth in GDP per capita and labour productivity.

|                            | %pa for 2013 year |                 |                |  |  |  |
|----------------------------|-------------------|-----------------|----------------|--|--|--|
| Key Performance Indicators | Dunedin<br>City   | Otago<br>Region | New<br>Zealand |  |  |  |
|                            |