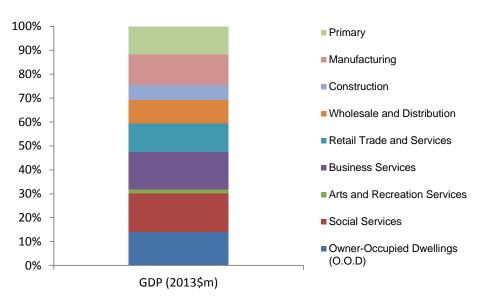

Summary Figure 1 shows the shares of the Otago Region's GDP, including the imputed value of GDP generated by owner-occupied dwellings. Just over one-half of the Region's output was generated in the service sectors<sup>1</sup>, around one-fifth in Manufacturing and Construction, one-tenth in Primary industries, and a seventh by owner-occupied dwellings<sup>2</sup>.

Summary Figure 1 Composition of the Otago Region's GDP by sector, 2013

Summary Table 2 shows the shares of employment, GDP and business units by district within the region and highlights Dunedin City as the location of more than half of the economic activity in the region in terms of both employment and GDP. Queenstown Lakes District's share of the region's employment is larger than its share of the region's GDP, whereas the opposite is the case for Clutha District.