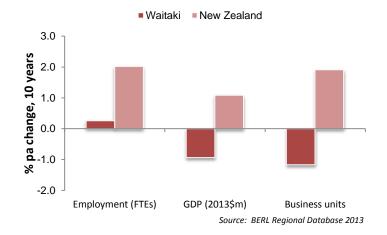

### Summary Table 4 Key performance indicators by District, 2013

Source: BERL Regional Database, 2013

The table highlights the contrasting fortunes of the five districts. Central Otago's economy performed better than the region's economy in terms of all seven of the indicators shown, while Queenstown Lakes' economy performed better in terms of all but labour productivity growth. Clutha's economy also had a relatively good year in terms of GDP growth, GDP growth per capita, employment growth and business size growth. At the other end of the scale, Waitaki's economy had a difficult year primarily due to a fall in employment and GDP in food product and textile leather clothing and footwear manufacturing. Dunedin's economy performed below the rest of the region in all but two indicators: GDP per capita and labour productivity growth.

Central Otago's economy also performed strongly compared to the national economy in terms of all of the indicators, while Waitaki's performed below the national average in all but one of the indicators.