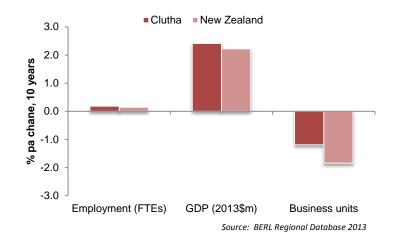

By contrast, the Clutha economy performed less strongly than the regional economy in terms of four of the seven indicators, and Dunedin's economy was weaker than the regional economy in terms of all seven indicators. Dunedin's GDP growth rate was slightly less than half the region's between 2003 and 2013, while its employment growth rate was only one-third of the regional growth rate.

Between 2003 and 2013, Central Otago's economy performed better than the national economy in terms of all seven indicators. The Queenstown Lakes economy performed better than the national economy in terms four of the indicators. The Clutha and Waitaki economies both performed more strongly than the national economy in terms of just two of the indicators, while Dunedin's economy lagged in terms of all seven indicators.