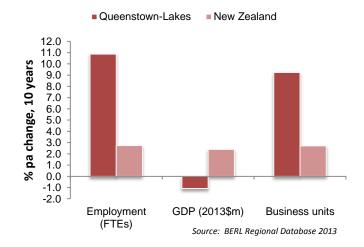

The table shows that the Central Otago economy performed more strongly than the regional economy between 2003 and 2013 in terms of all seven of the indicators shown. GDP and employment growth in the district were especially strong. The Queenstown Lakes and Waitaki economies each out-performed the regional economy in terms of five of the indicators.