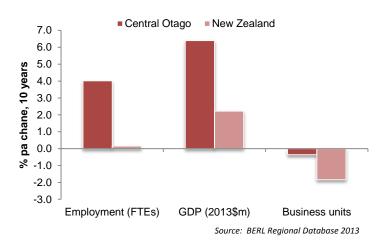

## Contents

| 1 | Intr | oduction                                                   | 1  |
|---|------|------------------------------------------------------------|----|
|   | 1.1  | Structure of the report                                    | 2  |
|   | 1.2  | Methodological issues: caveats, revisions and improvements | 2  |
| 2 | Ota  | ago Region                                                 | 3  |
|   | 2.1  | Economic performance                                       | 3  |
|   | 2.2  | Longer term performance                                    | 5  |
|   | 2.3  | Employment – Otago Region                                  | 6  |
|   | 2.4  | GDP - Otago Region                                         | 15 |
|   | 2.5  | Labour productivity – Otago Region                         |    |
|   | 2.6  | Business Units and size – Otago Region                     |    |
|   | 2.7  | Location Quotients – Otago Region                          |    |
|   | 2.8  | Key Sectors                                                |    |
| 3 | Cer  | ntral Otago District                                       | 43 |
|   | 3.1  | Economy - Central Otago District                           |    |
|   | 3.2  | Economic performance – Central Otago District              |    |
|   | 3.3  | Fastest growing industries – Central Otago District        |    |
|   | 3.4  | Key Sectors – Central Otago District                       |    |
| 4 | Clu  | tha District                                               | 59 |
|   | 4.1  | Clutha District economy                                    |    |
|   | 4.2  | Economic performance – Clutha District                     | 60 |
|   | 4.3  | Fastest growing industries - Clutha District               | 61 |
|   | 4.4  | Key sectors – Clutha District                              | 61 |
| 5 | Dur  | nedin City                                                 | 71 |
|   | 5.1  | Dunedin City economy                                       | 71 |
|   | 5.2  | Economic performance – Dunedin City                        | 72 |
|   | 5.3  | Fastest-growing industries - Dunedin City                  | 73 |
|   | 5.4  | Key sectors – Dunedin City                                 | 73 |
| 6 | Qu   | eenstown Lakes District                                    | 85 |
|   | 6.1  | Economy – Queenstown Lakes District                        | 85 |
|   | 6.2  | Economic performance – Queenstown Lakes District           |    |
|   | 6.3  | Fastest growing industries – Queenstown Lakes District     |    |
|   | 6.4  | Key sectors – Queenstown Lakes District                    |    |
| 7 | Wa   | itaki District                                             |    |