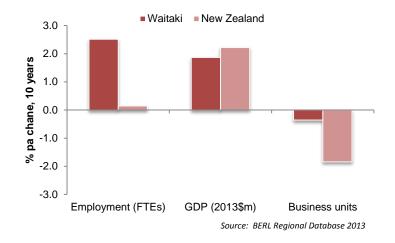

The table shows that the Central Otago economy performed more strongly than the regional economy between 2003 and 2013 in terms of all seven of the indicators shown. GDP and employment growth in the district were especially strong. The Queenstown Lakes and Waitaki economies each out-performed the regional economy in terms of five of the indicators.